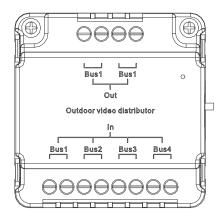

## Interface Instruction

## **Output Port:**

Both Bus1 ports are connected in parallel, which can connect with Power Supply, Distributor or Indoor Monitor depend on the actual circumstance.

## Input Port:

Bus1, Bus2, Bus3 and Bus4 can connect to Outdoor Station respectively(3 Outdoor Station max).