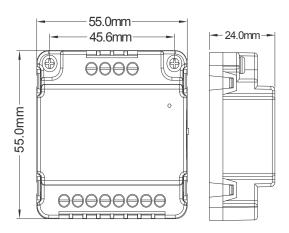

# T-series Outdoor Station Video Distributor(T-OD) Manual\_V1.1



## • Introduction In Brief

- 1. This product is created for the extension of 2-wire analog video door phone system, which can expand the amount of Outdoor Stations that are connected in one system.
- 2. Provide amplified output for video signal(transmission gain can be changed by the switch).

## Dimension

Outline dimension(L×W×D): 55×55×24 mm



## Interface Instruction



## **Output Port:**

Both Bus1 ports are connected in parallel, which can connect with Power Supply, Distributor or Indoor Monitor depend on the actual circumstance.

## Input Port:

Bus1, Bus2, Bus3 and Bus4 can connect to Outdoor Station respectively(3 Outdoor Station max).

#### Switch:

A1: transmission gain 1x. A2: transmission gain 1.2x.

## Parameter

| No. | Name                | Parameters    |
|-----|---------------------|---------------|
| 1   | Working Voltage     | DC 30V        |
| 2   | Working Current     | ≤ 1A (DC 30V) |
| 3   | Working Temperature | -10℃~+55℃     |
| 4   | Storage Temperature | -20℃~+70℃     |

### Attention

- 1. Please keep the devices away from strong magnetic field, high temperature and wet environment.
- 2. Please do no