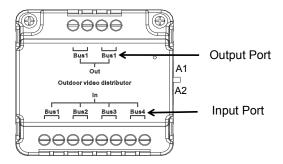

## Interface Instruction

## **Output Port:**

Both Bus1 ports are connected in parallel, which can connect with Power Supply, Distributor or Indoor Monitor depend on the actual circumstance.

## Input Port:

Bus1, Bus2, Bus3 and Bus4 can connect to Outdoor Station respectively(3 Outdoor Station max).

#### Switch:

A1: transmission gain 1x. A2: transmission gain 1.2x.